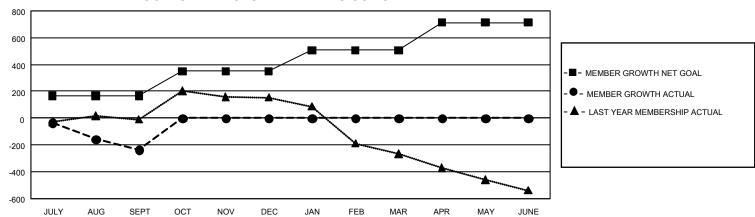

## GOALS AND ACTUAL MEMBERS CUMULATIVE

| DROPPED CLUBS: 9 |     | 66 CLUBS OF 506 ADDED 1 OR<br>MORE NEW MEMBERS | GENDER DISTRIBUTION                  |                |  |
|------------------|-----|------------------------------------------------|--------------------------------------|----------------|--|
|                  |     |                                                | MALE                                 | 6,160 (54.65%) |  |
|                  |     |                                                | FEMALE                               | 5,112 (45.35%) |  |
| DROPPED MEMBERS  |     |                                                | NON BINARY                           | 0 (0.00%)      |  |
| DECEASED         | 45  |                                                | PREFER NOT TO ANSWER                 | 0 (0.00%)      |  |
| CLUB CANCELLED   | 85  |                                                | TOTAL FAMILY UNIT MEMBERS 4,690      |                |  |
| OTHER            | 285 | CLICK HERE FOR                                 |                                      |                |  |
| TOTAL            | 415 | CUMULATIVE MEMBERSHIP DATA                     | FAMILY MEMBERS PAYING HALF DUES 2,46 |                |  |

## GMT Constitutional Area 3, Group G

REPORT DOES NOT INCLUDE CLUBS IN UNDISTRICTED AREAS.

| Clubs                 |               |           |               | Members               |                         |                         |                                                    |
|-----------------------|---------------|-----------|---------------|-----------------------|-------------------------|-------------------------|----------------------------------------------------|
| RESULTS FOR 2021-2022 |               |           |               | RESULTS FOR 2021-2022 |                         |                         |                                                    |
| QUARTER               | NEW CLUB GOAL | NEW CLUBS | DROPPED CLUBS | QUARTER ME            | MBER GROWTH NET<br>GOAL | MEMBER GROWTH<br>ACTUAL | DROPPED MEMBERS<br>ACTUAL (including<br>transfers) |
| JULY/AUG/SEPT         | 3             | 0         | 9             | JULY/AUG/SEPT         | 167                     | 220                     | 415                                                |
| OCT/NOV/DEC           | 12            | 0         | 0             | OCT/NOV/DEC           | 182                     | 0                       | 0                                                  |
| JAN/FEB/MAR           | 27            | 0         | 0             | JAN/FEB/MAR           | 158                     | 0                       | 0                                                  |
| APR/MAY/JUNE          | 15            | 0         | 0             | APR/MAY/JUNE          | 206                     | 0                       | 0                                                  |