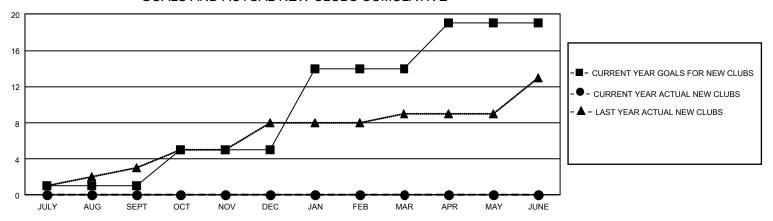

## GOALS AND ACTUAL NEW CLUBS CUMULATIVE

## GMT Constitutional Area 3, Group G

REPORT DOES NOT INCLUDE CLUBS IN UNDISTRICTED AREAS.

| Clubs                 |               |           |               | Members               |                         |                         |                                                    |
|-----------------------|---------------|-----------|---------------|-----------------------|-------------------------|-------------------------|----------------------------------------------------|
| RESULTS FOR 2021-2022 |               |           |               | RESULTS FOR 2021-2022 |                         |                         |                                                    |
| QUARTER               | NEW CLUB GOAL | NEW CLUBS | DROPPED CLUBS | QUARTER ME            | MBER GROWTH NET<br>GOAL | MEMBER GROWTH<br>ACTUAL | DROPPED MEMBERS<br>ACTUAL (including<br>transfers) |
| JULY/AUG/SEPT         | 3             | 0         | 9             | JULY/AUG/SEPT         | 167                     | 220                     | 415                                                |
| OCT/NOV/DEC           | 12            | 0         | 0             | OCT/NOV/DEC           | 182                     | 0                       | 0                                                  |
| JAN/FEB/MAR           | 27            | 0         | 0             | JAN/FEB/MAR           | 158                     | 0                       | 0                                                  |
| APR/MAY/JUNE          | 15            | 0         | 0             | APR/MAY/JUNE          | 206                     | 0                       | 0                                                  |